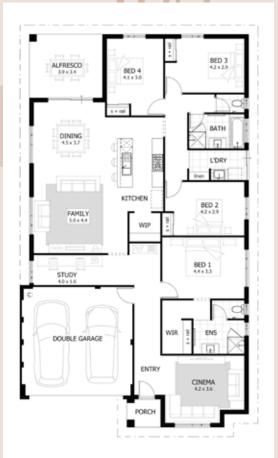

## Ultimate 240

From \$695,700\*

- · Choice of 6 stylish elevations
- $\cdot$  30c high ceilings throughout home / 27c to alfresco and garage
- · 1m wide island kitchen bench
- $\cdot$  COLORBOND® steel roof, garage door, fascia, downpipes and gutters in designer colours
- · LED downlight package
- · Jason Windows sliding doors and windows
- $\cdot$  Soft close cupboards and drawers
- · Access to all the design choices and inspiration of our showroom, Home Collective
- $\cdot$  Peace of mind & security of building with the ABN group owned and managed by Dale Alcock
- · 12-month service warranty and 25-year structural guarantee