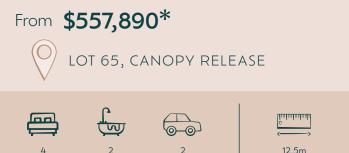

425m<sup>2</sup>

## The Amalfi



#### DESIGNER KITCHEN

900mm Westinghouse Freestanding Oven • Integrated Rangehood
1200mm Deep Multi-Level Island Bench • Choice of Multiple Stone
Benchtops • Double Laminate Pantry • Lift Up Overhead Cupboards
Combination of Cutlery, Plate and Pot Drawers • Microwave Recess with
Pot Drawer Below • Pull Out Bin • European Designer Mixer Tap

#### PLUS MUCH MORE

 Ford & Doonan Reverse Cycle Air Con · Stone Benchtops throughout the home · Hybrid Vinyl Plank Flooring To Main Living · Carpets to Bedrooms & Theatre · Stainless Steel Inset Through in Laundry Cabinets
Advanced LED Downlights · 31 High Ceilings to Main Living · Mirrored Robe Sliding Doors · Choice of 5 Feature Elevations · 1200mm Feature Front Entry Door · 28c High Ceilings to Garage & Alfresco

New Home Consultant Clive Weeden