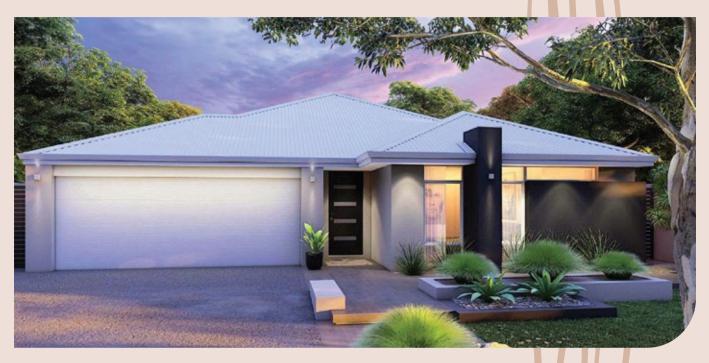

## The Amalfi

#### PLUS MUCH MORE

 Ford & Doonan Reverse Cycle Air Con · Stone Benchtops throughout the home · Hybrid Vinyl Plank Flooring To Main Living · Carpets to Bedrooms & Theatre · Stainless Steel Inset Through in Laundry Cabinets
Advanced LED Downlights · 31 High Ceilings to Main Living · Mirrored Robe Sliding Doors · Choice of 5 Feature Elevations · 1200mm Feature Front Entry Door · 28c High Ceilings to Garage & Alfresco