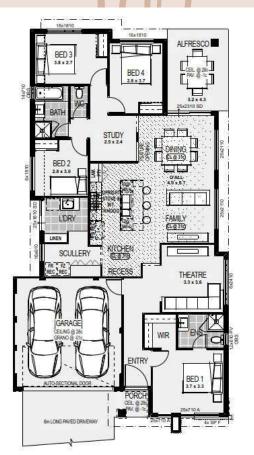

#### DESIGNER KITCHEN

900mm Westinghouse Freestanding Oven • Integrated Rangehood
1200mm Deep Multi-Level Island Bench • Choice of Multiple Stone
Benchtops • Double Laminate Pantry • Lift Up Overhead Cupboards
Combination of Cutlery, Plate and Pot Drawers • Microwave Recess with
Pot Drawer Below • Pull Out Bin • European Designer Mixer Tap

#### PLUS MUCH MORE

 Ford & Doonan Reverse Cycle Air Con · Stone Benchtops throughout the home · Hybrid Vinyl Plank Flooring To Main Living · Carpets to Bedrooms & Theatre · Stainless Steel Inset Through in Laundry Cabinets
Advanced LED Downlights · 31 High Ceilings to Main Living · Mirrored Robe Sliding Doors · Choice of 5 Feature Elevations · 1200mm Feature Front Entry Door · 28c High Ceilings to Garage & Alfresco