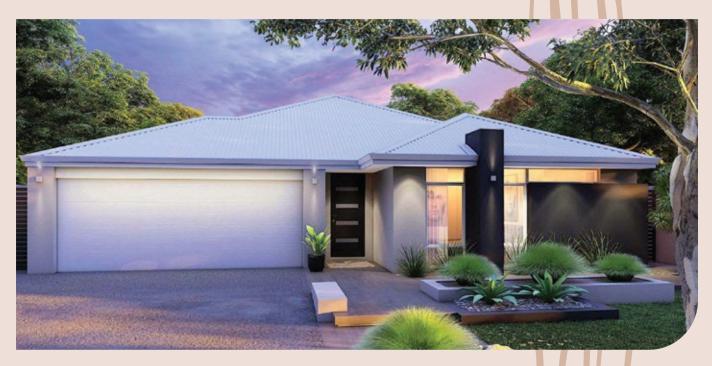

## The Havana

### DESIGNER KITCHEN

900mm Westinghouse Freestanding Oven - Integrated Rangehood
1200mm Deep Multi-Level Island Bench - Choice of Multiple Stone
Benchtops - Double Laminate Pantry - Lift Up Overhead Cupboards
Combination of Cutlery, Plate and Pot Drawers - Microwave Recess with
Pot Drawer Below - Pull Out Bin - European Designer Mixer Tap

#### PLUS MUCH MORE

 Ford & Doonan Reverse Cycle Air Con · Stone Benchtops throughout the home · Hybrid Vinyl Plank Flooring To Main Living · Carpets to Bedrooms & Theatre · Stainless Steel Inset Through in Laundry Cabinets
Advanced LED Downlights · 31 High Ceilings to Main Living · Mirrored Robe Sliding Doors · Choice of 5 Feature Elevations · 1200mm Feature Front Entry Door · 28c High Ceilings to Garage & Alfresco