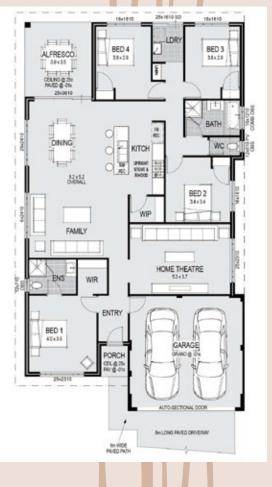

510m<sup>2</sup>

15m

## The Havana

### DESIGNER KITCHEN

900mm Westinghouse Freestanding Oven - Integrated Rangehood
1200mm Deep Multi-Level Island Bench - Choice of Multiple Stone
Benchtops - Double Laminate Pantry - Lift Up Overhead Cupboards
Combination of Cutlery, Plate and Pot Drawers - Microwave Recess with
Pot Drawer Below - Pull Out Bin - European Designer Mixer Tap

#### PLUS MUCH MORE

 Ford & Doonan Reverse Cycle Air Con · Stone Benchtops throughout the home · Hybrid Vinyl Plank Flooring To Main Living · Carpets to Bedrooms & Theatre · Stainless Steel Inset Through in Laundry Cabinets
Advanced LED Downlights · 31 High Ceilings to Main Living · Mirrored Robe Sliding Doors · Choice of 5 Feature Elevations · 1200mm Feature Front Entry Door · 28c High Ceilings to Garage & Alfresco