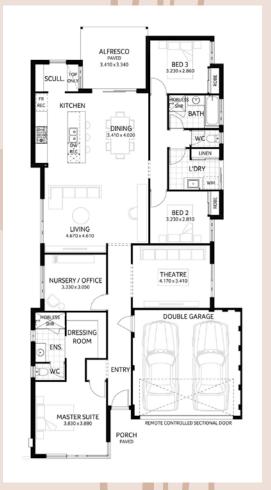

## The Beaufort

From \$599,690\*

LOT 25, MARRI RELEASE

The Beaufort Home offers old world charm with modern style interior. Plunkett homes offer a great selection of products including interior designer to get the home you require.

- · Feature Elevation
- · Fully Ducted Reverse Cycle Air Con
- · Interior Wall Painting
- · Kitchen 900MM Appliances
- · Kitchen / Essa Stone BenchTops
- · Ensuite / Bathroom Walk In Showers
- · Ensuite / Bathroom Large Range Tapware Tiles
- · Interior Design Consultation