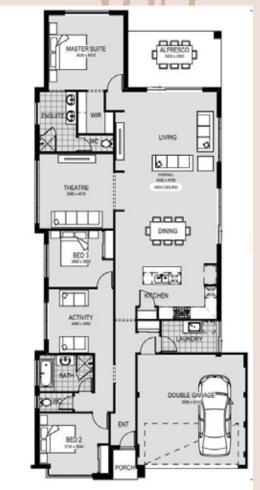

## The JURIEN \*518,890\*

LOT 19, WOODLAND RELEASE

Let us at Redink South West build you this gorgeous new design Redink South West home at Embark Busselton, just two jetty lengths from town.

Comes with 3 different specs, "Evolution", "Choice" and "Park" range all with amazing inclusions plus fast build time with Redink South West! Floor Area 245m<sup>2</sup>