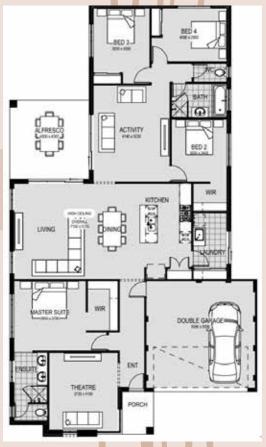

## The JURIEN \*603,890\*

LOT 32, WOODLAND RELEASE

745

Let us at Redink South West build you this gorgeous new design Redink South West home at Embark Busselton, just two jetty lengths from town.

Comes with 3 different specs, "Evolution", "Choice" and "Park" range all with amazing inclusions plus fast build time with Redink South West! Floor Area  $254\text{m}^2$ 