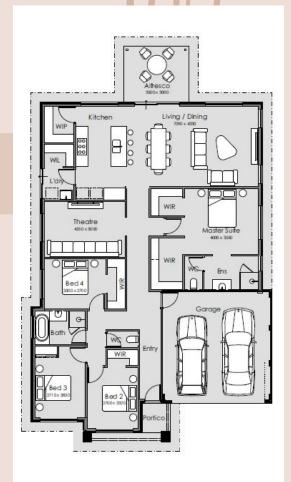

## The Los Angeles

From \$560,600\*

LOT 20, WOODLAND RELEASE

This large home was designed with heaps of storage to help keep your home organised and make life easier!

The main bedroom includes double walk-in robes, plus, the guest/kids bedrooms have plenty of wardrobe space too.

The open plan and kitchen/living/dining at the rear of the home has a huge walk-in pantry tucked away to keep any mess out of sight, which you'll be thankful for when you start entertaining or hosting movie nights in your new home theatre.

To the other side of the kitchen, the laundry has a large walk in linen to make washday easier.

Site works allowances include earthworks, Bushfire (BAL), engineering/footings, power, water and sewer run-ins, soakwells and crossover allowance.