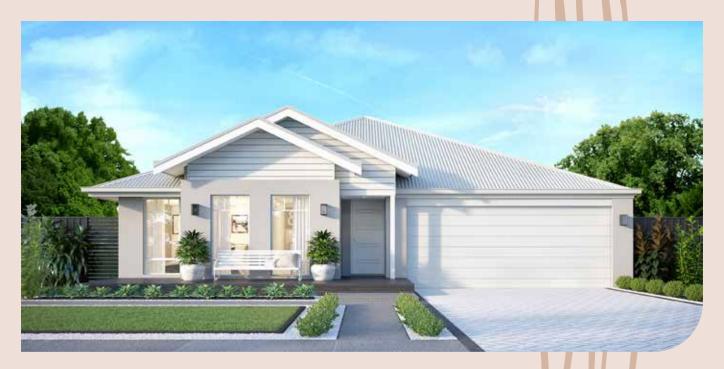

## The Los Angeles

From \$560,600\*

LOT 20, WOODLAND RELEASE

This large home was designed with heaps of storage to help keep your home organised and make life easier!

The main bedroom includes double walk-in robes, plus, the guest/kids bedrooms have plenty of wardrobe space too.

The open plan and kitchen/living/dining at the rear of the home has a huge walk-in pantry tucked away to keep any mess out of sight, which you'll be thankful for when you start entertaining or hosting movie nights in your new home theatre.

To the other side of the kitchen, the laundry has a large walk in linen to make washday easier.

Site works allowances include earthworks, Bushfire (BAL), engineering/footings, power, water and sewer run-ins, soakwells and crossover allowance.