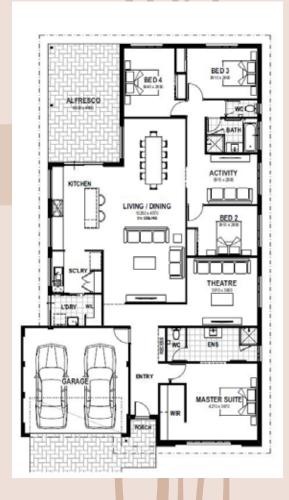

## The Infinite

From \$609,900\*

LOT 21, WOODLAND RELEASE

An impressive four bedroom family home. Ideal for popular 15m blocks, this home ensures that you and your family have everything with a dedicated children's wing - including a massive activity room - and an enormous open-plan living/dining/kitchen area that flows through to the alfresco.

Parents can also escape to their own retreat with the luxurious master suite - complete with its own ensuite and walk-in robe - positioned at the front of the home for privacy.

The theatre is perfectly positioned for movie nights in or with friends to watch the footy.