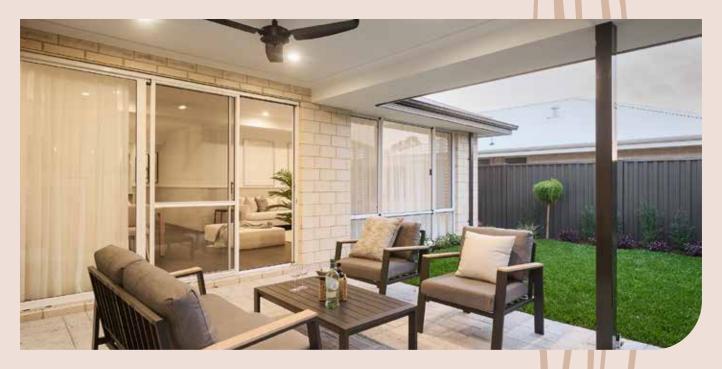

## The Galileo

From \$602,900\*

LOT 22, WOODLAND RELEASE

n

524m<sup>2</sup>

This Design fits the brief for every one under one roof.

A games room and a theatre for the kids, added space for movement especially when they have friends over. A stunning wide kitchen with not only a walk-in-pantry but a scullery too - the entertainer's dream line-up.

A master suite which features a generous ensuite and double walk-inrobe and around the corner you can find the bar recess; the perfect fit for a bar fridge and beverage cart for ease of access next to the Theatre!