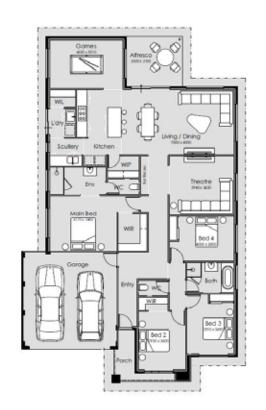

## The Galileo

From \$602,900\*

LOT 22, WOODLAND RELEASE

n

524m<sup>2</sup>

This Design fits the brief for every one under one roof.

A games room and a theatre for the kids, added space for movement especially when they have friends over. A stunning wide kitchen with not only a walk-in-pantry but a scullery too - the entertainer's dream line-up.

A master suite which features a generous ensuite and double walk-inrobe and around the corner you can find the bar recess; the perfect fit for a bar fridge and beverage cart for ease of access next to the Theatre!