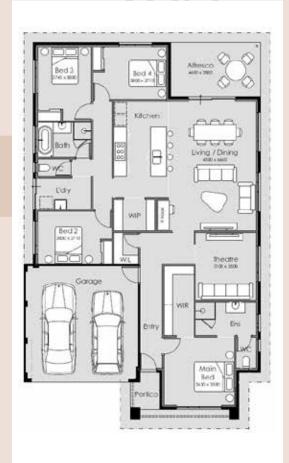

## The Dallas

From \$549,900\*

LOT 48, PEPPERMINT RELEASE

This large, four bedroom family home has everything you need - plenty of space for the whole family including a large theatre room, IT nook, open plan living area and alfresco.

The generous-sized master bedroom at the front of the home is the perfect retreat with the spacious walk-in robe and well-appointed ensuite.

The galley kitchen overlooks the spacious living/dining area which opens out to the alfresco - perfect for entertaining!