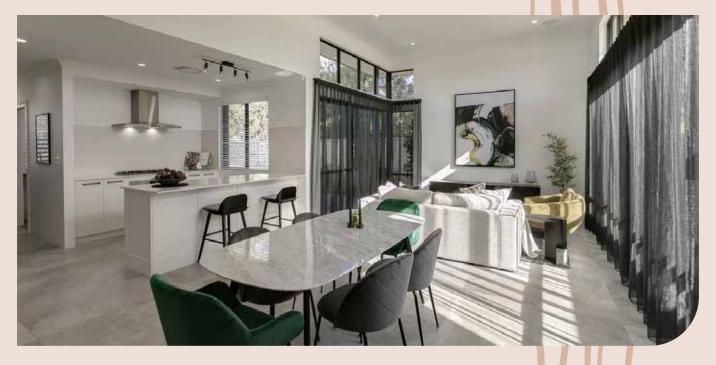

## The Dallas

From \$549,900\*

LOT 48, PEPPERMINT RELEASE

This large, four bedroom family home has everything you need - plenty of space for the whole family including a large theatre room, IT nook, open plan living area and alfresco.

The generous-sized master bedroom at the front of the home is the perfect retreat with the spacious walk-in robe and well-appointed ensuite.

The galley kitchen overlooks the spacious living/dining area which opens out to the alfresco - perfect for entertaining!